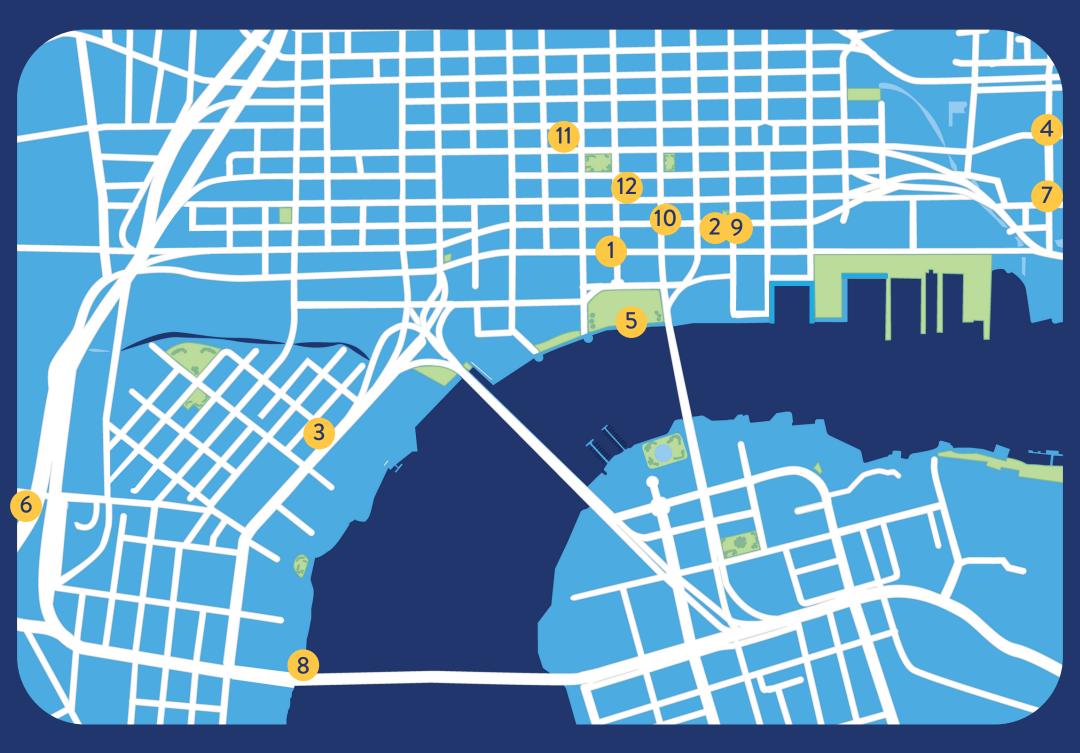

## **PASSPORT LOCATIONS**

- 1. Bread & Board:
- 2. Florida Theatre:
- 3. The Greenhouse & Bar:
- 4. Jacksonville IceMen:
- 5. Jacksonville Light Boat Parade:
- 6. Kanine Social:
- 7. Manifest Distilling:
- 8. Riverside Arts Market:
- 9. Ruby Beach Brewing:
- 10. Super Food & Brew:
- 11. Sweet Pete's:
- 12. Wolf & Cub:

100 W. Bay St., #100

128 E. Forsyth St., #300

200 Riverside Ave., #2

300 A. Philip Randolph Blvd.

2 W. Independent Dr.

580 College St.

960 E. Forsyth St.

715 Riverside Ave.

228 E. Forsyth St.

11 E. Forsyth St.

400 N. Hogan St.

205 N. Laura St.